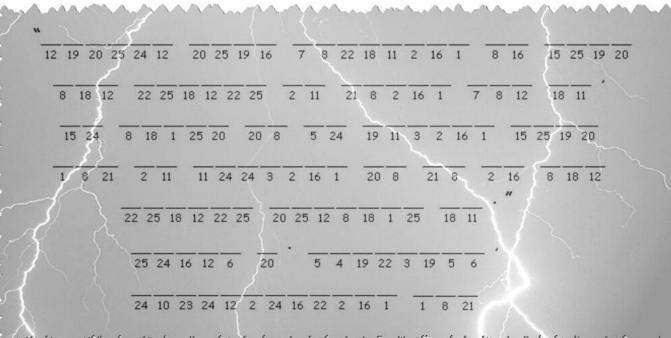

## Created for a Purpose Cryptogram Puzzle

| Α  | В | С  | D  | Е  | F | G | Н  | Ι | J | K | L | М | Ν  | 0 | P. | Q | R  | 5  | Т  | U  | ٧ | W  | Χ  | у | Z |
|----|---|----|----|----|---|---|----|---|---|---|---|---|----|---|----|---|----|----|----|----|---|----|----|---|---|
| 19 | 5 | 22 | 21 | 24 | 7 | 1 | 25 | 2 |   | 3 | 4 |   | 16 | 8 | 23 |   | 12 | 11 | 20 | 18 |   | 15 | 10 | 6 |   |

Janea Cafolk, our **Created Purpose** Attaché at the Lypa Guarus Embassy received this message from one of her informants. It was involved in a serious electrical malfunction. Our partial key for that country's code is shown above. Route it to the HSA through your church's facilities services office. It's important to determine this information.