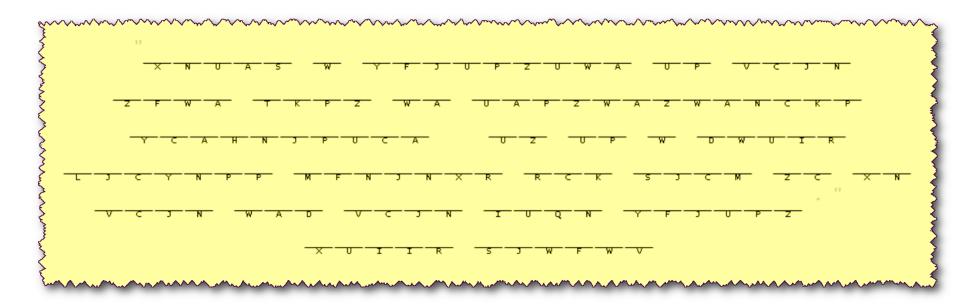

## Does It Lead You to Be More Like Jesus? Cryptogram

It is I, the Word Ninja. Spiros assigned me the task of decrypting this message which has come through our consulate in Dacu Neirurus. Our decoding staff is out of town for a Jr. Varsity soccer tournament. We need your help. Match the letter under the space to the bottom row of the key. The letter of the message will be in the top row. When you finish the decoding, forward the message to your education pastor.

| А | В | С | D | Е | F | G | н | I | J | К | L | М | Ν | 0 | Р | Q | R | S | Т | U | V | W | Х | Y | Z |
|---|---|---|---|---|---|---|---|---|---|---|---|---|---|---|---|---|---|---|---|---|---|---|---|---|---|
| W | x | Y | D | N |   | s | F | U |   |   | I | v | Α | с | L |   | J | Р |   | к |   | м |   | R |   |