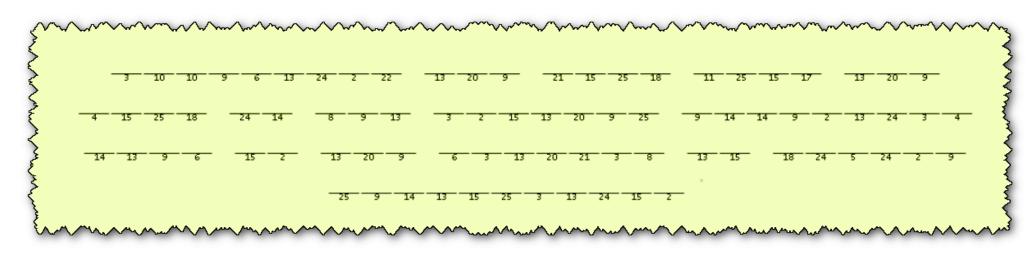

## God's Hand in Restoring Lives Cryptogram Puzzle

| Α | В | С  | D  | E | F  | G  | Н  | I  | J | K | L | М | N | 0  | Р | Q | R  | S  | Т  | U | ٧ | W | Χ | Υ | Z |
|---|---|----|----|---|----|----|----|----|---|---|---|---|---|----|---|---|----|----|----|---|---|---|---|---|---|
| 3 |   | 10 | 18 | 9 | 11 | 22 | 20 | 24 |   |   | 4 |   |   | 15 | 6 |   | 25 | 14 | 13 |   | 5 |   |   | 8 |   |

Our decryption team is on an end of school middle school retreat at Camp Flint and Fire. One of the learning activities they were assigned was to create a coded message for you based on the same passage you have studied. Use the numbers in the blanks to determine the letters in the message. As a challenge, they left out the numbers for a few of the letters.