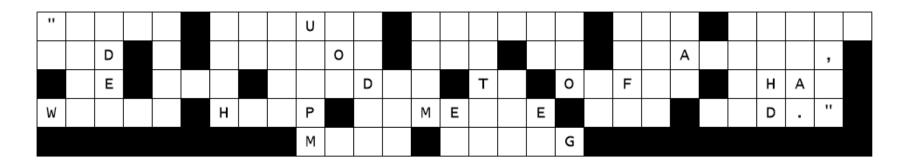

## Jethro and Moses Fallen Phrases Puzzle

O D O N ON O A
E H TAT GSOJETON HE T
EVLA DHWIIHOMUTUOOWHARVERVT
LHUENANELISKEOYOHRFFSLDHNEYER

This is what you get when your decoders use cheap glue. Their decoded message falls apart. All the letters fell straight down from where they were. Our technical staff have gone to middle school graduation parties, so we need your help. Start with columns have a single letter missing. Then work with two and three letter words, choosing letters to make sensible words. Cross out the letters you use as you go along. When you decode the message send the results to your Committee on Committees.