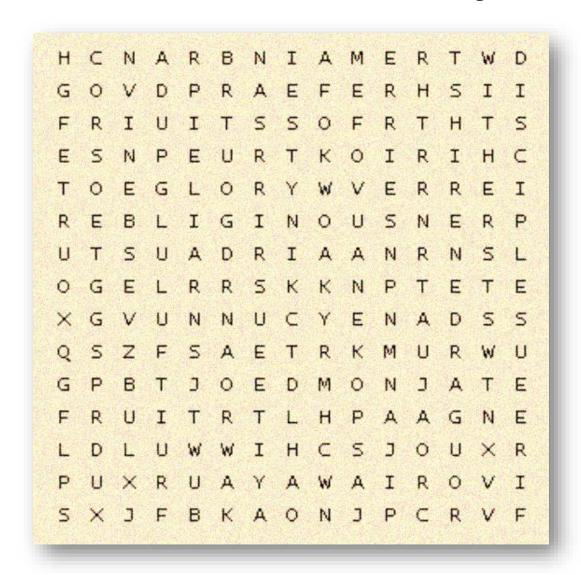

## Joining God's Work Hidden Message Puzzle

| APART     | ASK      | AWAY         |
|-----------|----------|--------------|
| BRANCH    | BURNED   | CLEAN        |
| DISCIPLES | FIRE     | FRUIT        |
| FRUITFUL  | GARDENER | <b>GLORY</b> |
| PRUNE     | REMAIN   | SPOKEN       |
| THROWN    | TRUE     | VINE         |
| WITHERS   |          |              |

Humph! Spiros the Spy is treading on my territory. He says there's a 54-letter hidden message between the above words you must find in the grid. As usual, they go up, down, left, right, and diagonal. The message will read left to right from the top down. Verify your results with the Qanei Swilesan missions representative on the Mission Board. Spiros is going to owe me a book report!