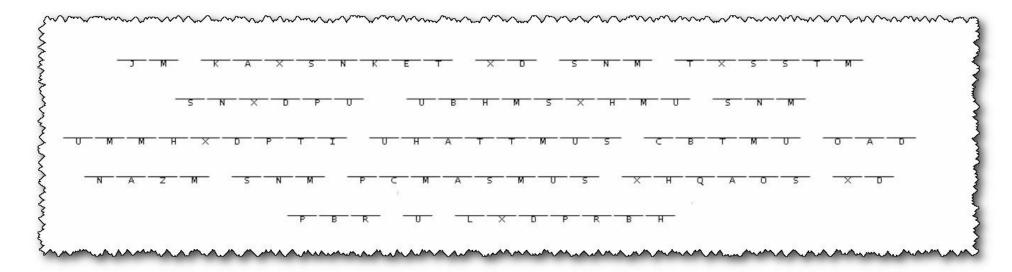

## Keep Serving Faithfully Cryptogram

| Α | В | С | D | Ε | F | G | Н | I | J | K | L | М | N | 0 | Р | Q | R | S | Т | U | ٧ | W | X | Υ | Z |
|---|---|---|---|---|---|---|---|---|---|---|---|---|---|---|---|---|---|---|---|---|---|---|---|---|---|
| A | J | 0 | R | М | К | Р | N | Х |   | L | Т |   |   | В | Q |   | С | U | s | Е |   |   |   | I |   |

At our consulate in Babourg, one of the Marine guards received the above message thrown out the window of a car speeding by. Our decoding department is busy taking final exams and watching basketball playoffs, so we need your help. Use the partial key above to determine the letters that go in the given spaces. Forward the results to the head of the nursery department to read to her staff.