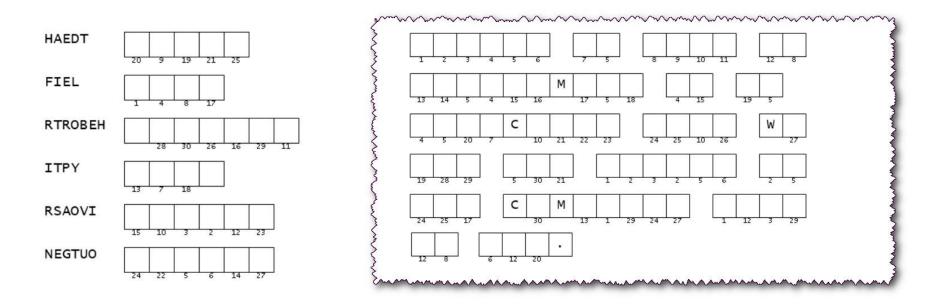

## Double Puzzle

Remember, the clue words come from 1 John 3:13-18; 4:14-18 (NIV)

It is I, the Word Ninja. Our Embassy in Landwe Nikiasier had two containers thrown over the fence into the compound. Once we ascertained the containers were not bombs, we found these encoded messages. Because of the numbers, we think they go together. Unscramble the clue words, then use the numbers to fill in the message. Some of the jumbled clue words form more than one real word, so read your Bible study passage to make sure the word is there. Once you have decoded the message, pass it along to your Jr. Hi youth leader.