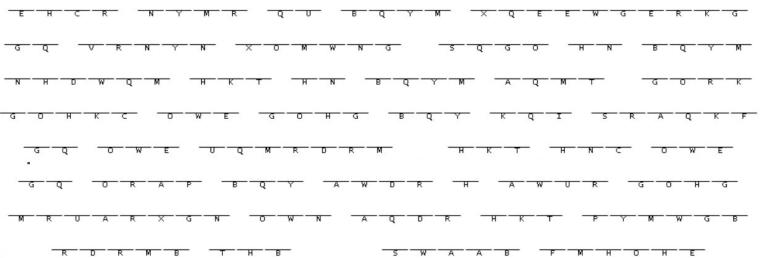

## Security in Place of Fear Cryptogram Puzzle

| 7   5 | C | D   E | F | G | Н | I | J | K | L | М | N | 0 | Р | Q | R | S | Т | U | V | W | Х | Υ | Z |
|-------|---|-------|---|---|---|---|---|---|---|---|---|---|---|---|---|---|---|---|---|---|---|---|---|
| H S   | х | R     |   |   | 0 | W | ٧ | С |   | E | K | Q |   | X | М | N | G | Υ |   |   | 7 | В |   |

Our operative in Lomta Pumeraq risked his life to get this message to our consulate. We had a partial key to decode it, so you can just match up the letters. The first letter is an E and looking at the bottom row of the key you can see the message starts with an M.

Our decoders are on a Christmas trip to Disney World, so we need your help.