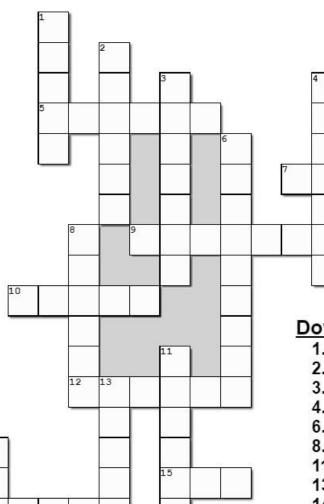

## Stand Strong to the End Crossword Puzzle

Words and clues taken from Matthew 24:1 - 14 (NIV)

## **Across**

- 5. Jesus left the ?
- 7. he who stands \_?\_ will be saved
- 9. Watch out no one ? you
- 10. preached in the whole worls
- 12. every one will be \_?\_ down
- 15. the ? is still to come
- **16.** not one \_?\_ here
- 17. the \_?\_ of most will grow cold

## <u>Down</u>

- 1. I tell you the ?
- 2. wars and \_?\_ of wars
- 3. see to it you are not \_?\_
- 4. \_?\_ and earthquakes
- 6. call His \_?\_ to its buildings
- 8. claiming, 'I am the \_?\_'
- 11. the \_?\_ of the kingdom
- 13. when will all this ?
- 14. nation will ? against nation