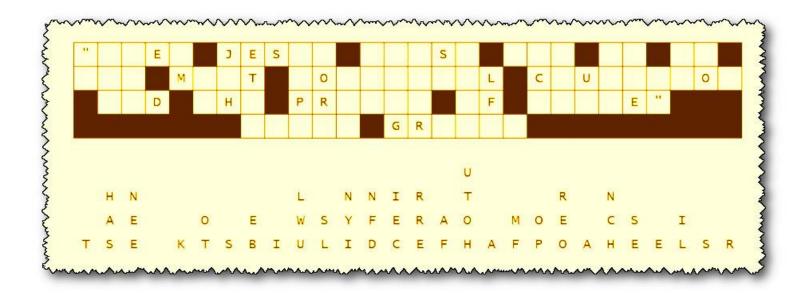

## The King Who Reigns Fallen Phrases Puzzle

Our third assistant Landscaping Attaché from the consulate in Tishmidalandmark found this paper in a hidden message drop. Unfortunately, the letters had been initially glued on and when the paper was drenched by rain, some slid out of their cells, straight down. Our analysts are detained due to a last-minute Sunday School Junior Choir Christmas practice. So, we need your help. Go for columns where only one letter is missing. Then work on two or three letter blanks, finding letters that make sense. Forward your results to the chairman of the Christmas Candy Committee.