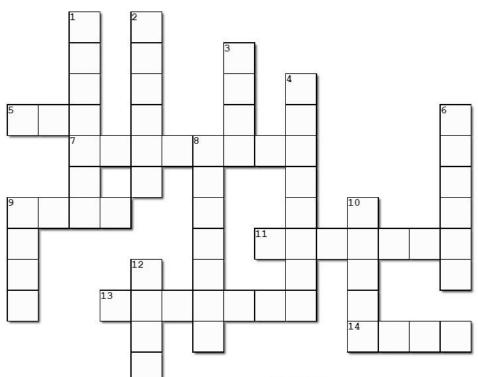

## The Light in the Darkness Crossword Puzzle

Clues and words taken from Isaiah 9:1-3; John 1:1-9 (NIV)

5. a \_?\_ who was sent from God

7. people walking in \_?\_

9. in the beginning was the \_?\_

11. through Him all men might \_?\_

**13.** a \_?\_ to testify

14. the \_?\_ light that gives light to every man

16. will be no more \_?\_

## <u>Down</u>

1. dividing the \_?\_

2. in the \_?\_ he will honor Galilee

3. that ? was the light of men

4. for those who were in \_?\_

6. a light has \_?\_

8. without Him ? was made that has been made

9. He was \_?\_ God in the beginning

10. the \_?\_ shines in the darkness

12. he ? was not the light

15. increased their \_?\_