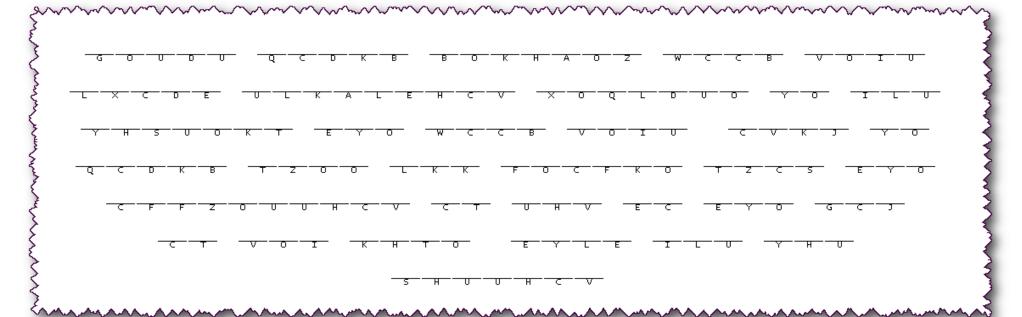

## The Mission of Jesus Cryptogram Puzzle

This message came in two parts from the Southern Baptist headquarters in Tuncipe. They risked their lives to get it to us. Can you help us decode it? Look at the letter under the blank and find it in the bottom row of the key. Most of the letters in the message are there. Match letter above which goes in the blank. For the empty cells in the bottom row, you know the letter in the message will be one of the letters above the empty cells.