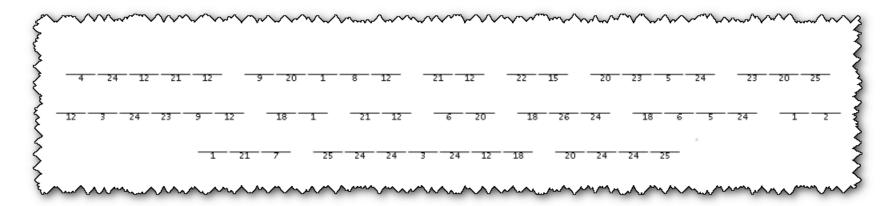

## The Ultimate Sign Cryptogram Puzzle

Our consulate in Elof Monorger received these two parts of a coded message. Above is the code, below is the one time pad used to encode it. Our decoding team is on Easter break with their parents. Ironically, they are in Elof Monorger. We need your help to use the numbers in the message to find the letters in the encoding pad. Some are missing, so you'll have to figure those out when you get everything else recorded.

| А  | В  | С  | D  | Ε  | F | G  | Н  | I | J | K | L  | М | N  | 0 | Р | Q  | R | S  | Т | U  | ٧  | W | Х  | Υ  | Z  |
|----|----|----|----|----|---|----|----|---|---|---|----|---|----|---|---|----|---|----|---|----|----|---|----|----|----|
| 23 | 22 | 16 | 25 | 24 | 2 | 19 | 26 | 6 |   | 9 | 11 | 5 | 20 |   | 3 | 10 | 7 | 12 |   | 21 | 13 |   | 14 | 15 | 17 |